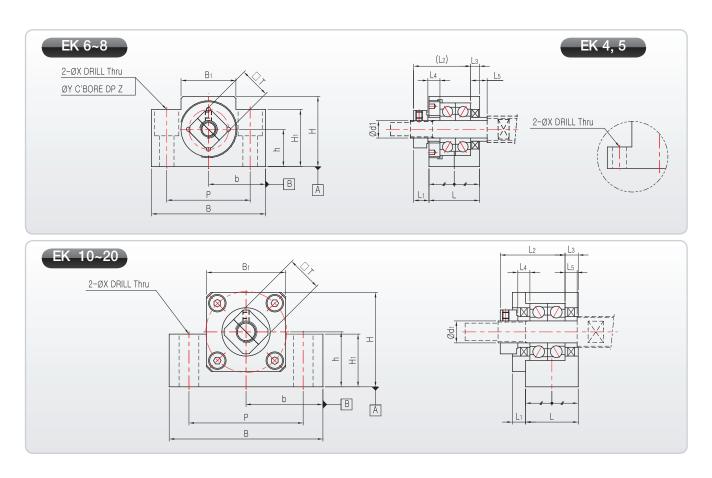

I Init · mm

|       |    |                   |     |                   |     |     |    |        |         |    |    |    |                       |     |    |             |     |      | Unit : mm |
|-------|----|-------------------|-----|-------------------|-----|-----|----|--------|---------|----|----|----|-----------------------|-----|----|-------------|-----|------|-----------|
| Model | dı |                   | Lı  | L <sub>2</sub>    | L3  | в   | н  | b±0.02 | h±0.02  | B1 | Hı | Р  | x                     | Y   | z  | Collar Size |     |      | Mass      |
| No.   |    |                   |     |                   |     |     |    | 0_0.02 | 11_0.02 |    |    |    |                       |     |    | L4          | L5  |      | (g)       |
| EK4   | 4  | 15                | 5.5 | 18.5              | 2   | 34  | 19 | 17     | 10      | 18 | 7  | 26 | 4.5                   | -   | -  | 3.5         | 3.5 | 10   | 50        |
| EK5   | 5  | 16 <sub>.</sub> 5 | 6.5 | 19 <sub>.</sub> 5 | 3.5 | 36  | 21 | 18     | 11      | 20 | 8  | 28 | 4.5                   | -   | -  | 4.5         | 4.5 | 11   | 68        |
| EK6   | 6  | 20                | 5.5 | 22                | 3.5 | 42  | 25 | 21     | 13      | 18 | 20 | 30 | 5.5                   | 9.5 | 11 | 5           | 7   | 12   | 120       |
| EK8   | 8  | 23                | 7   | 26                | 4   | 52  | 32 | 26     | 17      | 25 | 26 | 38 | 6.6                   | 11  | 12 | 5.5         | 7.5 | 14   | 230       |
| EK10  | 10 | 24                | 6   | 29.5              | 6   | 70  | 43 | 35     | 25      | 36 | 24 | 52 | 9                     | -   | -  | 5.5         | 5.5 | 16   | 430       |
| EK12  | 12 | 24                | 6   | 29.5              | 6   | 70  | 43 | 35     | 25      | 36 | 24 | 52 | 9                     | -   | -  | 5.5         | 5.5 | 19   | 420       |
| EK15  | 15 | 25                | 6   | 36                | 5   | 80  | 50 | 40     | 30      | 41 | 25 | 60 | 11                    | -   | -  | 10          | 10  | 22   | 530       |
| EK20  | 20 | 42                | 10  | 50                | 10  | 95  | 58 | 47.5   | 30      | 56 | 25 | 75 | 11                    | -   | -  | 11          | 11  | 30   | 1310      |
| EK25  | 25 | 48                | 13  | 59                | 14  | 105 | 68 | 52.5   | 35      | 66 | 25 | 85 | (Refer to Drawing) 14 |     |    | 14          | 35  | 1950 |           |